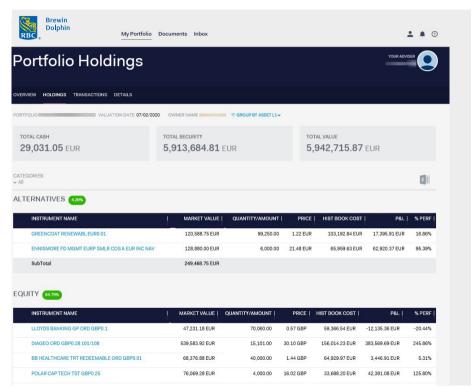

### **Portfolio Holdings**

On this page, you will find a list of all holdings within the portfolio, with prices as at the close of business of the previous working day.