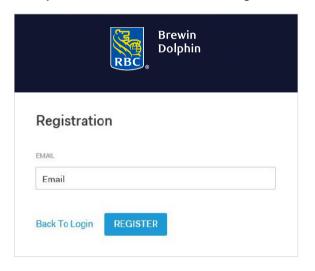

### Step 2

Click on Register Now button.

Enter your email address then click the Register button.

If successful you will see the screen below.

An email will be sent to you (almost immediately). It will come from brewin.ie.