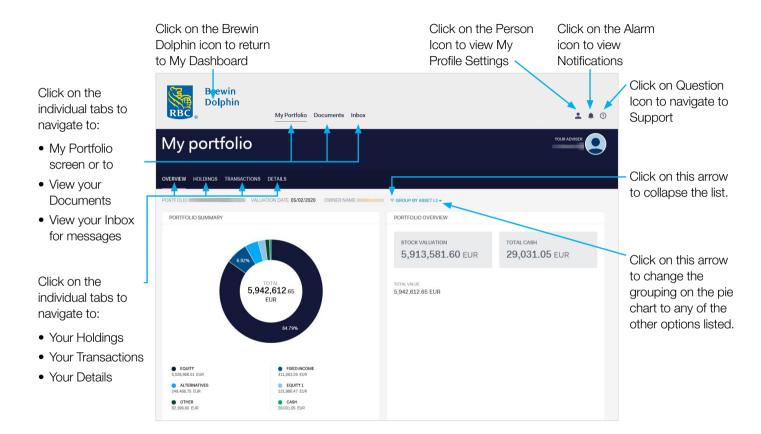

### My Dashboard

This screen provides a high level summary of the portfolio.

### My Portfolio

This screen provides a high level summary of the portfolio.