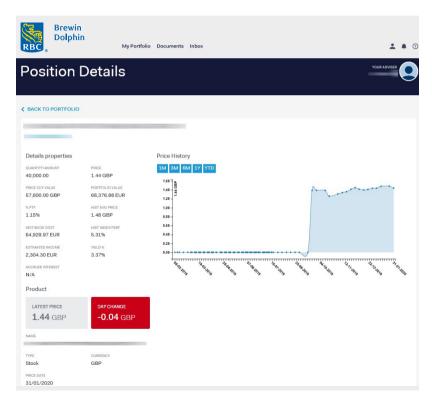

#### **Position Details**

The Position Details page, accessed by clicking on an individual holding on the Holdings page, provides further information on the stock.

 $14 \quad RBC\ Brewin\ Dolphin\ \ Your\ guide\ to\ BDC lient View\ (\textit{User Guide for Investors\ Only})$ 