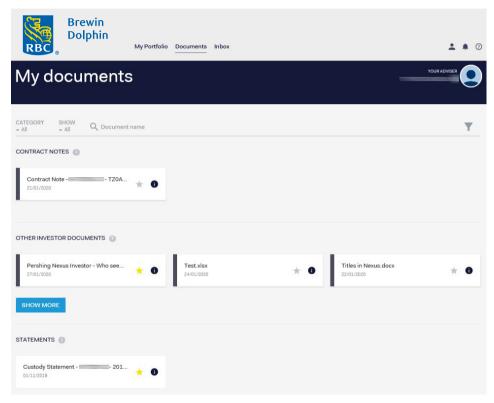

#### **Documents**

This page provides a list of all your documents uploaded onto the portal.