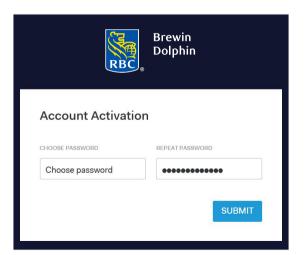

You will then be asked to create and verify a password. Your password must include a combination of:

- At least 8 characters long (with a maximum of 15)
- One uppercase character must be used
- One lowercase character must be used
- At least one numeric character must be used
- At least one special character must be used
- (!"#\$%&'\*+,-./:;<=>?@[\]^\_`{|}~)
- It must not contain personal identifiable information