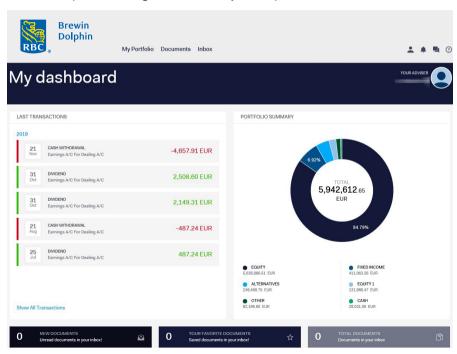

racter must be used
- At least one numeric character must be used
- At least one special character must be used
- (!"#\$%&'\*+,-./:;<=>?@[\]^\_`{|}~)
- It must not contain personal identifiable information



After entering your password you will see the screen below.



If your account has been activated correctly, you will be able to sign in to the BDClientView using your username and the password that you have just created.

**Please note:** these are the details that you will need to enter each time you sign in.



# Using BDClientView

#### Portfolio Selection

You will see this page if you have access to more than one portfolio. Click on the portfolio you would like to view first.



# Using BDClientView

### My Dashboard

This screen provides a high level summary of the portfolio.



### My Portfolio

This screen provides a high level summary of the portfolio.





### **Portfolio Holdings**

On this page, you will find a list of all holdings within the portfolio, with prices as at the close of business of the previous working day.



#### **Position Details**

The Position Details page, accessed by clicking on an individual holding on the Holdings page, provides further information on the stock.



 $14 \quad RBC\ Brewin\ Dolphin\ \ Your\ guide\ to\ BDC lient View\ (\textit{User Guide for Investors\ Only})$ 

#### Portfolio Transactions

This page provides a list of all transactions on the account, for time period selected.



#### **Details**

This page provides details of the contact roles associated with your portfolio.



#### **Documents**

This page provides a