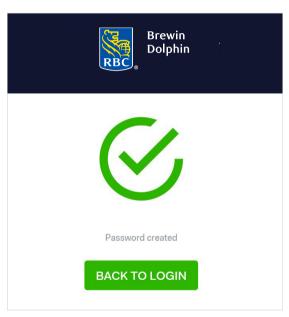

After entering your password you will see the screen below.

If your account has been activated correctly, you will be able to sign in to the BDClientView using your username and the password that you have just created.

**Please note:** these are the details that you will need to enter each time you sign in.