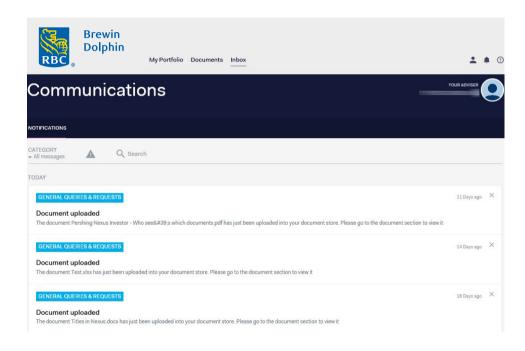

### Inbox

This page provides a list of notifications for documents that have been loaded to the portal.