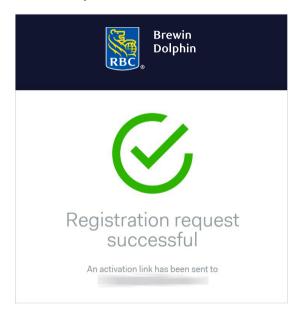

### Step 2

Click on Register Now button.

Enter your email address then click the Register button.

If successful you will see the screen below.

An email will be sent to you (almost immediately). It will come from brewin.ie.

Within the email there will be a link to activate your account – click on the link. The email will also include details of your username.

This activation email will expire after 60 minutes and if it does, please re-register.