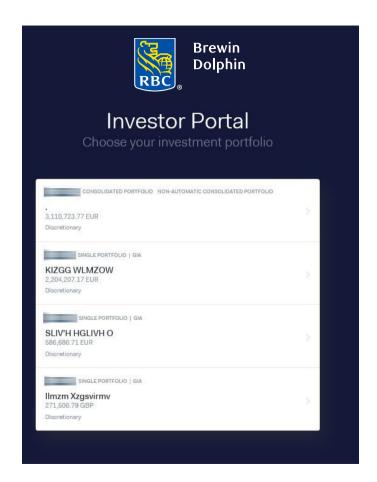

#### Portfolio Selection

You will see this page if you have access to more than one portfolio. Click on the portfolio you would like to view first.