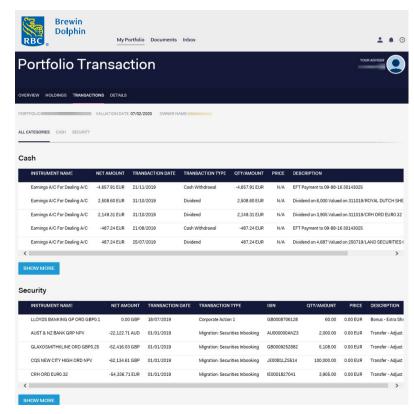

#### Portfolio Transactions

This page provides a list of all transactions on the account, for time period selected.