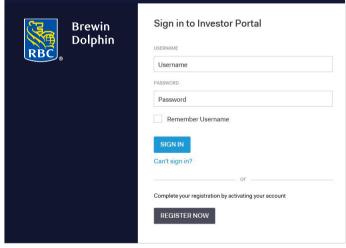

After entering your password you will see the screen below.

If your account has been activated correctly, you will be able to sign in to the BDClientView using your username and the password that you have just created.

**Please note:** these are the details that you will need to enter each time you sign in.