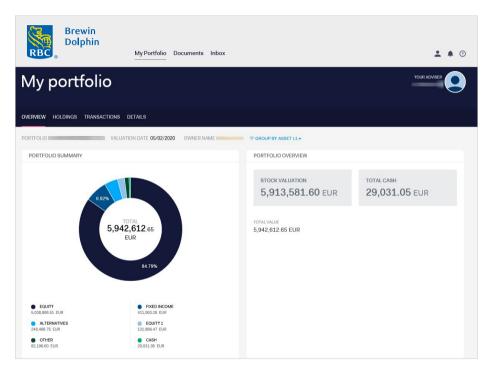

special character must be used
- (!"#\$%&'\*+,-./:;<=>?@[\]^\_`{|}~)
- It must not contain personal identifiable information



After entering your password you will see the screen below.



If your account has been activated correctly, you will be able to sign in to the BDClientView using your username and the password that you have just created.

**Please note:** these are the details that you will need to enter each time you sign in.



# Using BDClientView

#### Portfolio Selection

You will see this page if you have access to more than one portfolio. Click on the portfolio you would like to view first.



# Using BDClientView

### My Dashboard

This screen provides a high level summary of the portfolio.



### My Portfolio

This screen provides a high level summary of the portfolio.





### **Portfolio Holdings**

On this page, you will find a list of all holdings within the portfolio, with prices as at the close of business of the previous working day.



#### **Position Details**

The Position Details page, accessed by clicking on an individual holding on the Holdings page, provides further information on the stock.



 $14 \quad RBC\ Brewin\ Dolphin\ \ Your\ guide\ to\ BDC lient View\ (\textit{User Guide for Investors\ Only})$ 

#### Portfolio Transactions

This page provides a list of all transactions on the account, for time period selected.



#### **Details**

This page provides details of the contact roles associated with your portfolio.



#### **Documents**

This page provides a list of all your documents uploaded onto the portal.



### Inbox

This page pro